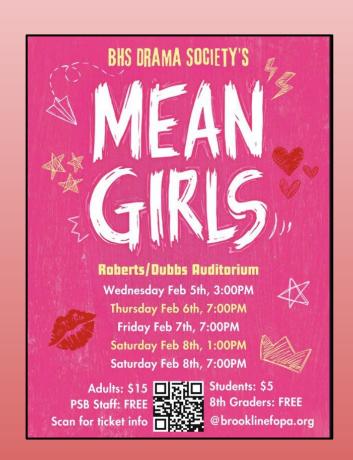

### Theater Comes to BHS!

- From February 5-8, the BHS Drama Society will perform their long-awaited show, *Mean Girls*
- The Theater for Social Change class performed a show on censorship on January 17 in the 22
   Tappan Theater
  - A discussion panel for audience members to think about censorship in their lives followed the show.